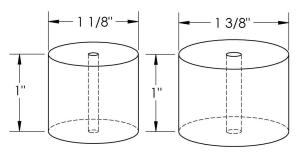

L Series with a capacity of 80 tons of ice per day is an ammonia low-side Tube-Ice machine designed to operate with a dedicated ammonia high-side or on a central refrigeration system. The P34AXL will provide you with many years of dependable service.

Heavy-duty industrial construction, automatic operation, energy efficiency and the best warranty in the business make Vogt Tube-Ice machines the only "clear" choice for your ice making needs.

## P34AXL Standard Features:

- ★ 25 Year Evaporator Warranty
- ★ Up to 80 tons of ice per day
- **★** Voltage 230v.,3p.,60hz.
- ¥ Control Voltage 230v.,1p.,60hz
- ≠ UL 508A Industrial Control Panel
- ★ Ammonia flooded operation
- ★ Manufactured in accordance with A.S.M.E. code
- ★ Standard ice length 1"

## P34AXL Tube-Ice Available in Two Ice Sizes:



Not to Scale

## **Operating Conditions**

The ice machine shall not be subjected to an atmospheric temperature lower than 50 ° F. (10 ° C.) nor higher than 90 ° F. (32 ° C.) without effect on performance. Water for condensing or ice making purposes shall be non-corrosive.

The water shall be at a constant pressure no less than 30lbs. at the ice machine location. The condition of the water to make satisfactory ice shall be the responsibility of the purchaser.





### **P34AXL Options:**

- ¥ Voltage -460 v.,3p.,60hz.
- ¥ Voltage 400v.,3p.,50hz.
- **★** Voltage 575v.,3p.,60hz.
- ¥ 120v Controls
- ★ PLC Control panel (programmable logic controller)
- \* Power monitor
- ★ Cutter for 1-1/2" long ice
- \* Cutter for crushed ice
- \* R.S. control valves
- \* Liquid overfeed
- ★ All stainless