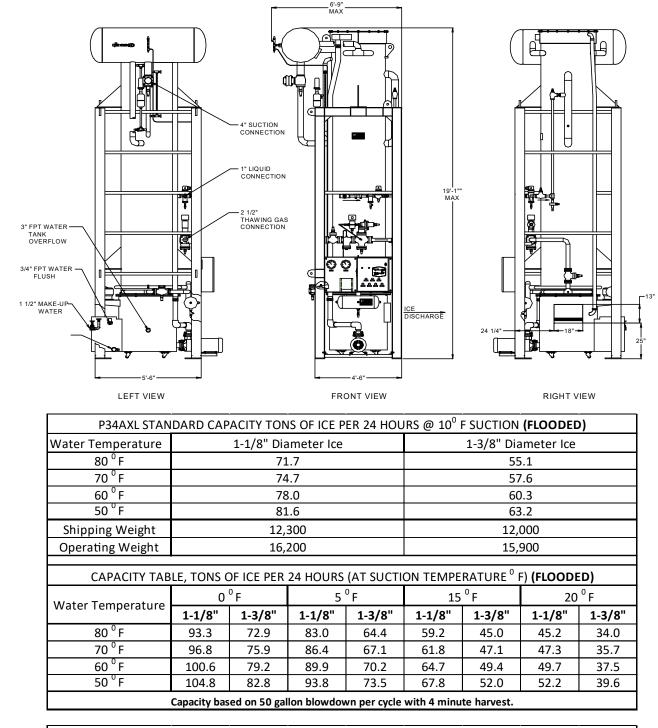

## **P34AXL SERIES TUBE-ICE MACHINE**

80 Ton per Day Ammonia Low-Side

| P34AXL STANDARD CAPACITY TONS OF ICE PER 24 HOURS @ 5 <sup>0</sup> F SUCTION (LOF) |                     |                     |
|------------------------------------------------------------------------------------|---------------------|---------------------|
| Water Temperature                                                                  | 1-1/8" Diameter Ice | 1-3/8" Diameter Ice |
| 80 <sup>0</sup> F                                                                  | 90.4                | 69.3                |
| 70 <sup>°</sup> F                                                                  | 93.4                | 71.8                |
| 60 <sup>0</sup> F                                                                  | 96.7                | 74.5                |
| 50 <sup>°</sup> F                                                                  | 100.2               | 77.4                |
| Capacity based on 5 gallon blowdown per cycle with RO water, 4 minute baryest.     |                     |                     |